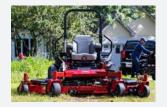

## **SUPERIOR PERFORMANCE**

Whether you choose a Yanmar diesel engine or a Kohler 38 HP EFI gas engine, your mower is packed with power to tackle the toughest mowing jobs.

|                                         |                                                                                                                                    |                        |                      |            |                                        |          |         | ZI            | MASTER <sup>®</sup> | 7500 SE                                  | RIES        |                  |                                                                                                |                              |                               |                          |                |                       |
|-----------------------------------------|------------------------------------------------------------------------------------------------------------------------------------|------------------------|----------------------|------------|----------------------------------------|----------|---------|---------------|---------------------|------------------------------------------|-------------|------------------|------------------------------------------------------------------------------------------------|------------------------------|-------------------------------|--------------------------|----------------|-----------------------|
|                                         | HORIZON™ TECHNOLOGY                                                                                                                |                        |                      |            |                                        |          |         |               |                     |                                          |             |                  |                                                                                                |                              | HORIZON™ T<br>W/OR            | ECHNOLOGY<br>PACLE       |                |                       |
|                                         | 720                                                                                                                                | 28†                    | 720                  | 129†       | 720                                    | 027      | 72      | 030           | 720                 | 76 <sup>†</sup>                          | 720         | )74 <sup>†</sup> | 720                                                                                            | )98†                         | 740                           | 090                      |                | 144                   |
| POWER SYSTEM                            |                                                                                                                                    | -                      |                      |            |                                        |          |         |               |                     |                                          |             |                  |                                                                                                |                              |                               |                          |                |                       |
| Commercial Engines at 3600 RPM*         |                                                                                                                                    |                        | 25                   | hp Yanmar° | *Diesel 1267cc                         |          |         |               |                     |                                          |             |                  |                                                                                                |                              | ▶ 38 hp Kohler* EFI           |                          |                |                       |
| Heavy-Duty Canister                     |                                                                                                                                    |                        |                      |            |                                        |          |         |               |                     | ion System with Electronic Vacuum Sensor |             |                  |                                                                                                |                              |                               |                          | 150            | occ                   |
| Air Cleaner                             |                                                                                                                                    |                        |                      |            |                                        |          |         | 2" – 12"      | -,                  |                                          |             |                  |                                                                                                |                              | 24" x 1                       | 2" – 12"                 | ▶ 26" x        | 12" – 12"             |
| Drive Tires                             | (66.0 x 30.5 x 30.5 cm)                                                                                                            |                        |                      |            |                                        |          |         |               |                     |                                          |             |                  | (61.0 x 30.5                                                                                   | 5 x 30.5 cm)<br>6" Flat-Free | (66.0 x 30.5                  |                          |                |                       |
| Caster Tires                            | 15" x 6" – 6" Flat-Free Semi-Pneumatic<br>(38.1 x 15.2 x 15.2 cm)                                                                  |                        |                      |            |                                        |          |         |               |                     |                                          |             |                  | Semi-Pr<br>(33 x 16.5                                                                          | neumatic<br>x 15.2 cm)       | Semi-Pr<br>(38.1 x 15.2       | neumatic<br>2 x 15.2 cm) |                |                       |
| Fuel/Capacity                           |                                                                                                                                    |                        |                      |            | Diesel/12.5-Gal<br>(47.3 L)            |          |         |               |                     |                                          |             |                  |                                                                                                |                              |                               | e/12-Gal<br>.4 L)        |                | 12.5-Gal<br>3 L)      |
| Hour Meter                              | Horizon Technology                                                                                                                 |                        |                      |            |                                        |          |         |               |                     |                                          |             |                  |                                                                                                |                              |                               |                          |                |                       |
| Hydraulic Drive System                  | 17.84 cu in Hydro-Gear<br>HGM-H Motors with 18cc Kanzaki <sup>*</sup> Pump                                                         |                        |                      |            |                                        |          |         |               |                     |                                          |             |                  | Unitized 16cc Pumps 17.84 cu in Hyr<br>& Wheel Motors HGM-H Moto<br>w/Cooling Fans 18cc Kanzak |                              |                               | otors with               |                |                       |
| Max Ground Speed (Fwd)                  | 12.5 mph (20.1 km/h)                                                                                                               |                        |                      |            |                                        |          |         |               |                     |                                          | 11.5 mph (  | (18.5 km/h)      | 10/17<br>(16.1/27                                                                              | mph<br>.4 km/h)              |                               |                          |                |                       |
| Clutch                                  |                                                                                                                                    |                        |                      |            | Wet Disc                               |          |         |               |                     |                                          |             |                  |                                                                                                |                              | Electror                      | magnetic                 |                | Disc                  |
| MOWING DECKS                            |                                                                                                                                    |                        |                      |            |                                        |          |         |               |                     |                                          |             |                  |                                                                                                |                              |                               |                          |                |                       |
| Deck Size                               | 60" (152<br>(Poor Die                                                                                                              |                        | ▶ 72" (1<br>(Poor Di |            | 60" (15                                | 2.4 cm)  | 72" (18 | (2.9 cm)      | 72" (18             | 2.9 cm)                                  | 72" (18     |                  | ▶ 96" (2                                                                                       |                              |                               | 3.8 cm)<br>scharge)      | ▶ 144" (3      | 365.7 cm)<br>scharge) |
| Cutting Deck                            | (Rear Discharge) (Rear Discharge) ou (192.4 cm) /2 (102.9 cm) /2 (102.9 cm) (Rear Discharge) (Rear Discharge) 7-Gauge TURBO FORCE* |                        |                      |            |                                        |          |         |               |                     | scriar ge/                               | (Iteal Di   | scriar ye,       | (Real Di                                                                                       | scriar ge/                   |                               |                          |                |                       |
| Bullnose Bumper                         |                                                                                                                                    | 7-Gauge FORCE Standard |                      |            |                                        |          |         |               |                     |                                          |             |                  |                                                                                                |                              |                               |                          |                |                       |
| Deck Depth                              |                                                                                                                                    |                        |                      |            |                                        |          |         |               | 5.5"                | (14.0 cm)                                |             |                  |                                                                                                |                              |                               |                          |                |                       |
| Adjustable Discharge Baffle             | N/A                                                                                                                                |                        |                      |            | Standard                               |          |         |               |                     |                                          |             |                  | N/A                                                                                            |                              |                               |                          |                |                       |
| Rubber Discharge Chute                  | N/A                                                                                                                                |                        |                      |            | Standard                               |          |         |               |                     |                                          | N/A         |                  |                                                                                                |                              |                               |                          |                |                       |
| Deck Lift Design                        | Hydraulic with Rocker Switch                                                                                                       |                        |                      |            |                                        |          |         |               |                     |                                          |             |                  |                                                                                                |                              |                               |                          |                |                       |
| Spindle Housings                        |                                                                                                                                    |                        |                      |            |                                        |          |         | 9" (2         | 2.9 cm) Dian        | neter Cast A                             | luminum     |                  |                                                                                                |                              |                               |                          |                |                       |
| 1" (2.5 cm) Heavy-Duty<br>Spindle Shaft | Standard                                                                                                                           |                        |                      |            |                                        |          |         |               |                     |                                          |             |                  |                                                                                                |                              |                               |                          |                |                       |
| Spindle Bearings                        |                                                                                                                                    |                        |                      |            |                                        |          |         |               | Mainte              | nance-Free                               |             |                  |                                                                                                |                              |                               |                          |                |                       |
| Cutting Height                          |                                                                                                                                    |                        |                      |            |                                        |          |         |               | 1.0" – 5.5"         | (2.5 – 14.0 c                            | m)          |                  |                                                                                                |                              |                               |                          |                |                       |
| Blades                                  |                                                                                                                                    |                        |                      |            | 3 blades at 20.5" length               |          |         |               |                     |                                          |             |                  | 4 blades at 24.5" length                                                                       |                              |                               |                          | 6 bla<br>24.5" |                       |
| Blade Tip Speed                         | 18,200+ ft/min                                                                                                                     |                        |                      |            | ▶ 18,500+ ft/min                       |          |         |               |                     |                                          |             |                  |                                                                                                | 18,100                       | 18,100+ ft/min 18,500+ ft/min |                          |                |                       |
| Shaft Drive                             |                                                                                                                                    |                        |                      |            | Standard                               |          |         |               |                     |                                          |             |                  |                                                                                                |                              |                               |                          |                |                       |
| Anti-Scalp Rollers                      | 4 Standard,<br>2 Side Skids                                                                                                        |                        |                      |            | 6 Standard 4 Standard,<br>2 Side Skids |          |         |               |                     |                                          |             |                  | 13 Standard                                                                                    |                              |                               |                          |                |                       |
| FEATURES                                |                                                                                                                                    | 2 3100                 | Skius                |            |                                        |          |         |               |                     |                                          | 2 5100      | Skius            | !                                                                                              |                              |                               |                          |                |                       |
| Steering Controls                       |                                                                                                                                    |                        |                      |            |                                        |          | 1-      | -5/8" (4.1 cn | n) Diameter         | Grips; Adjus                             | stable, Dam | pened            |                                                                                                |                              |                               |                          |                |                       |
| Operator Seat                           |                                                                                                                                    |                        |                      |            |                                        |          |         | Delux         | e Suspensio         | n (Iso-Mour                              | t, Flip-Up) |                  |                                                                                                |                              |                               |                          |                |                       |
| Armrests                                | Deluxe Suspension (Iso-Mount, Flip-Up)  Standard                                                                                   |                        |                      |            |                                        |          |         |               |                     |                                          |             |                  |                                                                                                |                              |                               |                          |                |                       |
| Seat Suspension System                  | Standard                                                                                                                           |                        |                      |            |                                        |          |         |               |                     |                                          |             |                  |                                                                                                |                              |                               |                          |                |                       |
| Folding ROPS                            | Standard                                                                                                                           |                        |                      |            |                                        |          |         |               |                     |                                          |             |                  |                                                                                                |                              |                               |                          |                |                       |
| Cooling Fans                            |                                                                                                                                    |                        |                      |            |                                        |          |         | 1             | N/A                 |                                          |             |                  |                                                                                                |                              |                               |                          | ▶ Sta          | ndard                 |
| Storage Compartment                     |                                                                                                                                    |                        |                      |            |                                        |          |         |               | Sta                 | andard                                   |             |                  |                                                                                                |                              |                               |                          |                |                       |
| Floor Pan                               |                                                                                                                                    |                        |                      |            |                                        |          |         |               | Flip-Up             | , Iso-Mount                              |             |                  |                                                                                                |                              |                               |                          |                |                       |
| WEIGHTS AND MEASU                       |                                                                                                                                    |                        |                      |            |                                        |          |         |               |                     |                                          |             |                  |                                                                                                |                              |                               |                          |                |                       |
| Weight                                  | 1,957 lbs.                                                                                                                         |                        | 1,964 lbs.           |            |                                        | 901.3 kg |         |               |                     |                                          |             | 972 kg           |                                                                                                | 1,202 kg                     | 2,584 lbs.                    | 1,172 kg                 | 3,270 lbs.     | 1,483 kg              |
| ROPS Height (Folded)                    | 51"                                                                                                                                | 129.5 cm               | 51"                  | 129.5 cm   | 51"                                    | 129.5 cm | 51"     | 129.5 cm      | 51"                 | 129.5 cm                                 | 51"         | 129.5 cm         | 51"                                                                                            | 129.5 cm                     | 51"                           | 129.5 cm                 | 51"            | 129.5 cm              |
| ROPS Height (Upright)                   |                                                                                                                                    | 182.4 cm               | 71.8"                | 182.4 cm   | 71.8"                                  | 182.4 cm | 71.8"   | 182.4 cm      | 71.8"               | 182.4 cm                                 | 71.8"       | 182.4 cm         | 71.8"                                                                                          | 182.4 cm                     | 71.8"                         | 182.4 cm                 | 71.8"          | 182.4 cm              |
| Deck Width                              | 66.3"                                                                                                                              | 186.4 cm               | 78.3"                | 198.9 cm   | 61.4"                                  | 156.0 cm | 73.4"   | 186.4 cm      | 73.6"               | 186.9 cm                                 | 78.3"       | 198.9 cm         | 102.3"                                                                                         | 259.8 cm                     | 102.3"                        | 259.8 cm                 | 144.9"         | 368.1 cm              |
| Deck Width - Wings Up                   | N/A                                                                                                                                | N/A                    | N/A                  | N/A        | N/A                                    | N/A      | N/A     | N/A           | N/A                 | N/A                                      | N/A         | N/A              | 73"                                                                                            | 185.4 cm                     | 73"                           | 185.4 cm                 | 83"            | 210.8 cm              |
| Deflector Width                         | N/A                                                                                                                                | N/A                    | N/A                  | N/A        | 72.8"                                  | 184.9 cm | 84.9"   | 215.6 cm      | 87.6"               | 222.5 cm                                 | N/A         | N/A              | N/A                                                                                            | N/A                          | N/A                           | N/A                      | N/A            | N/A                   |
| Length                                  | 96.48"                                                                                                                             | 245.1 cm               | 100.68"              | 255.7 cm   | 99.68"                                 | 245.1 cm | 99.6"   | 253.0 cm      | 99.68"              | 245.1 cm                                 | 100.68"     | 255.7 cm         | 97.38"                                                                                         | 247.3 cm                     | 97.38"                        | 247.3 cm                 | 101.3"         | 257.3 cm              |