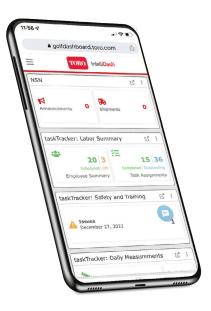

#### Integration with ASB's taskTracker Labor Management

- Monitor labor spend and hours
- Know the size of your crew and keep up on tasks completed
- See the latest results from critical measurements
- Keep tabs on safety issues