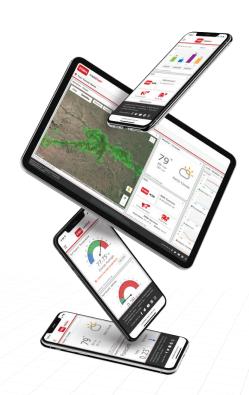

## INTELLIDASH® – One Streamlined Dashboard

#### The Inteligence you need. All in one place

Bring all your key golf course management information into one streamlined dashboard.

#### Course data at-a-glance

View real-time agronomic conditions, labor, asset location and equipment health.

#### Streamlined

Dive deeper into any info with a single touch

#### Customizable

Customize to display what's important to you or any team member, turn data sources on & off, and arrange the widgets any way you like