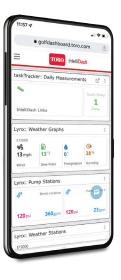

#### View current and forecasted weather conditions

- Local and On-site Weather Conditions
- Weather Radar Mapping
- 7-day ET Forecasting
- Frost Warning