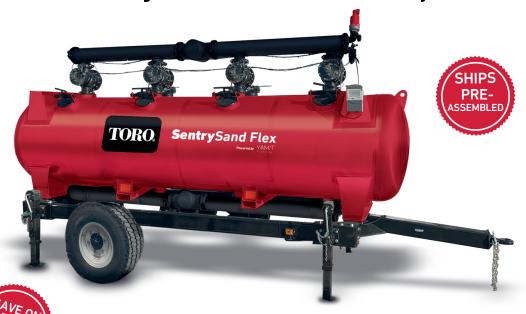

# New SentrySand Flex Filtration System

## New SentrySand Flex Filtration System

#### Features and Benefits

- Streamline your operation with plug-and-play filtration
- Factory installed valves, manifolds, and controls.
- Reduce materials and labor with less site preparation.
- Flexible deployment stationary or mobile applications.

#### **Specifications**

Flow Range: 790-1320 GPM

**Backflush Flow Rate**: 190 GPM **Maximum Pressure**: 87 psi

### **Available Configurations**

- 4x48" Carbon Steel, Stationary
- 4x48" Carbon Steel, Trailered
- 4x48" Stainless Steel, Trailered

Contact your local District Sales Manager for more details

10/23 ALT368