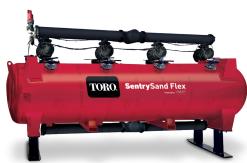

# New SentrySand Flex Filtration System

## New SentrySand Flex Filtration System

#### Features and Benefits

- Streamline your operation with plug-and-play filtration
- Factory installed valves, manifolds, and controls.
- Reduce materials and labor with less site preparation.
- Flexible deployment stationary or mobile applications.

#### **Specifications**

Flow Range: 790-1320 GPM

**Backflush Flow Rate**: 190 GPM **Maximum Pressure**: 87 psi

### **Available Configurations**

- 4x48" Carbon Steel, Stationary
- 4x48" Carbon Steel, Trailered
- 4x48" Stainless Steel, Trailered

Contact your local District Sales Manager for more details

10/23 ALT368