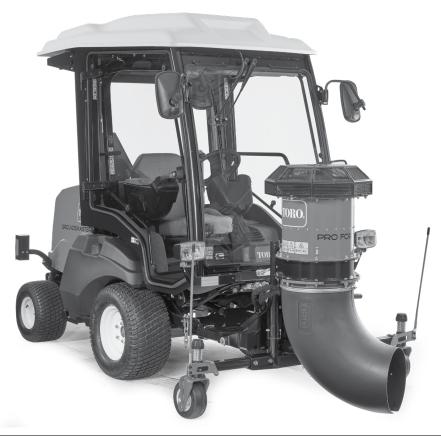

## Pro Force® Attachment – Groundsmaster 3200/3300

The front mounted Pro Force blower for the GM3200/3300 is driven by the traction unit's implement PTO shaft and is conveniently controlled by the operator from the steering column control pod. Pro Force blowers utilize a high-efficiency turbine-type fan assembly designed to deliver superior air flow to clear turf or pavement of leaves, grass, clippings, twigs, pine needles or other undesirable debris.

|                       | PRO FORCE DEBRIS BLOWER ATTACHMENT FOR GM3200/3300, MODEL 31916*                                                                                                     |
|-----------------------|----------------------------------------------------------------------------------------------------------------------------------------------------------------------|
| POWER SUPPLY          | Traction unit standard drive shaft                                                                                                                                   |
| FAN DESIGN            | High-efficiency, axial flow, turbine-type fan assembly.                                                                                                              |
| CONTROL               | PTO Switch on traction unit, Blower Lift on traction unit, Chute Control with rocker switch on Accessory Control POD                                                 |
| NOZZLE                | Single-piece impact-resistant plastic with 12.75 inch (32.39 cm) outlet diameter.                                                                                    |
| ROTOR DIAMETER        | 14" (35.5 cm)                                                                                                                                                        |
| FAN ASSEMBLY DIAMETER | 14" (35.5 cm)                                                                                                                                                        |
| WEIGHT                | 435 lbs (197.3 kg)                                                                                                                                                   |
| LENGTH                | 54.5 inches (138.4 cm)                                                                                                                                               |
| WIDTH                 | 60 inches (152.4 cm) front caster wheel to caster wheel                                                                                                              |
| HEIGHT                | 48.7 inches (133.7 cm)                                                                                                                                               |
| GROUND CLEARANCE      | 9.6 inches (24.38)                                                                                                                                                   |
| TRACTOR MOUNTED       | For Groundsmaster 3200/3300 (models 31900, 31901, 31902, 31903)                                                                                                      |
| REQUIRED KITS         | Toro Auxiliary Hydraulic Kit 31966 and the Toro Control Kit 31994. For Groundsmaster 3200 models Speed Reduction Kit (144-3587) is required for optimum performance. |
| WARRANTY              | Two-year or 1,500 hour limited warranty. See operator's manual for details.                                                                                          |