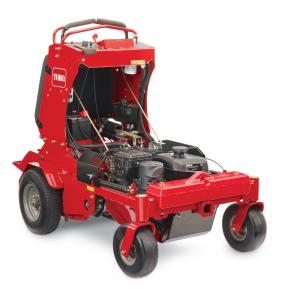

## 30" STAND-ON AERATOR

The 30" stand-on model boasts a Kawasaki V-Twin engine and a hydraulic system that can be finely tuned to pull any length of plug on the fly. Electronic foot pedal controls also allow the operator to raise and lower the tines instantly for quick zero-turn maneuvers. And the floating operator platform isolates the operator from vibrations for an exceptionally smooth ride.

- 30" width at speeds up to 7.5 mph
- Raise and lower tines with foot pedal
- Fuel capacity extends operating time