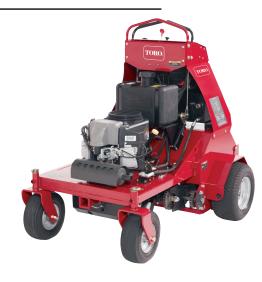

## 24" STAND-ON AERATOR

Designed with a focus on maneuverability, the 24" model fits through standard 36-inch gates, making quick work of any size aeration project for rental store customers. Reaching grounds speeds of up to 6.5 mph, the new 24-inch stand-on aerator optimizes power and hydraulics to ensure consistent core depths regardless of terrain.