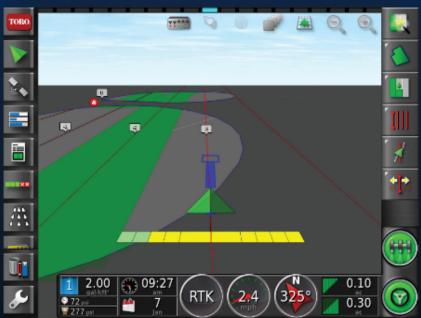

## FEATURES

- Allows operator to utilize GPS guided steering, ensuring that the machine follows the optimal next pass
- Ability to store contoured and straight travel paths bringing efficiency and productivity gains to any area, no matter the shape
- Exclusively available for model year
  2016 and newer Multi Pro 5800
  sprayers equipped with GeoLink® Spray

## Less Overlap, Less Overtime.

Now available, Toro GeoLink® Spray with GeoLink® Steer for the Multi Pro 5800, virtually takes operator error out of the equation.

With the touch of a button, GPS-guided steering takes over, ensuring full boom utilization for even more accuracy and time savings. And the onboard nudge feature helps reduce turf wear by varying the travel path from application to application.