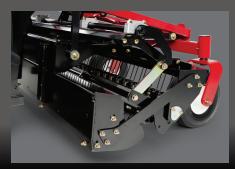

## FEATURES

- MultiTool™ Box Grader is nearly 6 feet (182 cm) wide for efficient and accurate grading. With the Box Blade Extension Kit, grading width can be increased to nearly 8 feet (244 cm) wide.
- Optional Laser Level system precisely grades to a 1/8" (3 cm) accuracy by continually actuating the box blade to desired settings, creating an extremely consistent surface.
- A purpose-built rugged design integrates ease of operation and superior all-around visibility to ensure fast, professional results.

Optional Laser Grading Kit

MultiTool Box Grader

When tee boxes require renovation, achieving a consistent surface is simplified with the Toro Field Pro 6040. Preparing the surface is fast and accurate with the mid-mount MultiTool Box Grader, the Laser Level system, and a variety of optional rear-mounted drags and rake attachments. Combined with the rigid frame, commercial strength hydraulics, and powerful Kohler® engine, any operator can transform well-worn tees to precise launch pads that golfers will appreciate.