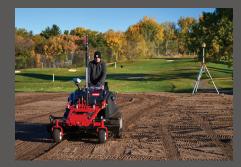

## It's Tee Time!

FIELD PRO® 6040

Optional Laser Grading Kit

MultiTool Box Grader

When tee boxes require renovation, achieving a consistent surface is simplified with the Toro Field Pro 6040. Preparing the surface is fast and accurate with the mid-mount MultiTool Box Grader, the Laser Level system, and a variety of optional rear-mounted drags and rake attachments. Combined with the rigid frame, commercial strength hydraulics, and powerful Kohler® engine, any operator can transform well-worn tees to precise launch pads that golfers will appreciate.