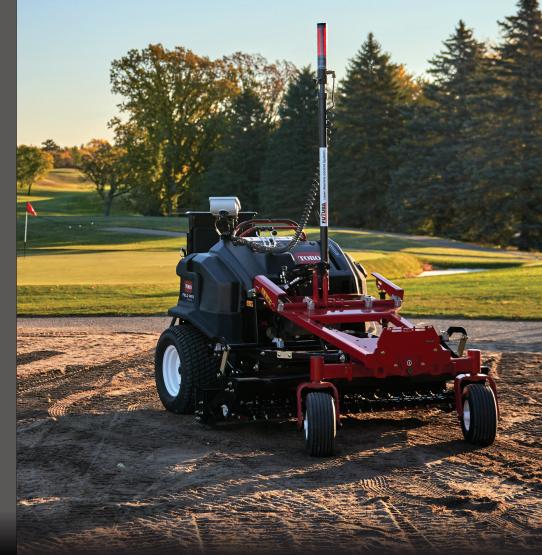

## FEATURES

- MultiTool™ Box Grader is nearly 6 feet (182 cm) wide for efficient and accurate grading. With the Box Blade Extension Kit, grading width can be increased to nearly 8 feet (244 cm) wide.
- Optional Laser Level system precisely grades to a 1/8" (3 cm) accuracy by continually actuating the box blade to desired settings, creating an extremely consistent surface.
- A purpose-built rugged design integrates ease of operation and superior all-around visibility to ensure fast, professional results.

Optional Laser Grading Kit

MultiTool Box Grader

When tee boxes require renovation, achieving a consistent surface is simplified with the Toro Field Pro 6040. Preparing the surface is fast and accurate with the mid-mount MultiTool Box Grader, the Laser Level system, and a variety of optional rear-mounted drags and rake attachments. Combined with the rigid frame, commercial strength hydraulics, and powerful Kohler® engine, any operator can transform well-worn tees to precise launch pads that golfers will appreciate.