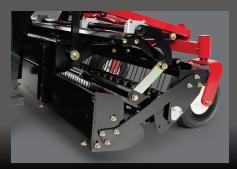

## FEATURES

- MultiTool™ Box Grader is nearly 6 feet (182 cm) wide for efficient and accurate grading. With the Box Blade Extension Kit, grading width can be increased to nearly 8 feet (244 cm) wide.
- Optional Laser Level system precisely grades to a 1/8" (3 cm) accuracy by continually actuating the box blade to desired settings, creating an extremely consistent surface.
- A purpose-built rugged design integrates ease of operation and superior all-around visibility to ensure fast, professional results.

Optional Laser Grading Kit

MultiTool Box Grader

When tee boxes require renovation, achieving a consistent surface is simplified with the Toro Field Pro 6040. Preparing the surface is fast and accurate with the mid-mount MultiTool Box Grader, the Laser Level system, and a variety of optional rear-mounted drags and rake attachments. Combined with the rigid frame, commercial strength hydraulics, and powerful Kohler® engine, any operator can transform well-worn tees to precise launch pads that golfers will appreciate.