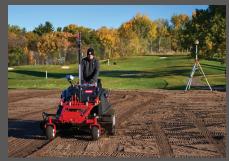

## It's Tee Time!

FIELD PRO® 6040

Optional Laser Grading Kit

MultiTool Box Grader

When tee boxes require renovation, achieving a consistent surface is simplified with the Toro Field Pro 6040. Preparing the surface is fast and accurate with the mid-mount MultiTool Box Grader, the Laser Level system, and a variety of optional rear-mounted drags and rake attachments. Combined with the rigid frame, commercial strength hydraulics, and powerful Kohler® engine, any operator can transform well-worn tees to precise launch pads that golfers will appreciate.