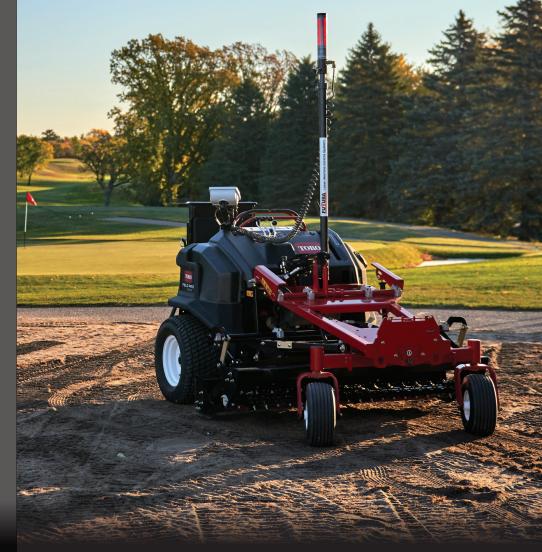

## FEATURES

- MultiTool™ Box Grader is nearly 6 feet (182 cm) wide for efficient and accurate grading. With the Box Blade Extension Kit, grading width can be increased to nearly 8 feet (244 cm) wide.
- Optional Laser Level system precisely grades to a 1/8" (3 cm) accuracy by continually actuating the box blade to desired settings, creating an extremely consistent surface.
- A purpose-built rugged design integrates ease of operation and superior all-around visibility to ensure fast, professional results.

Optional Laser Grading Kit

MultiTool Box Grader

When tee boxes require renovation, achieving a consistent surface is simplified with the Toro Field Pro 6040. Preparing the surface is fast and accurate with the mid-mount MultiTool Box Grader, the Laser Level system, and a variety of optional rear-mounted drags and rake attachments. Combined with the rigid frame, commercial strength hydraulics, and powerful Kohler® engine, any operator can transform well-worn tees to precise launch pads that golfers will appreciate.