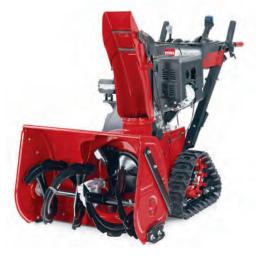

## Power TRX HD 1428 OHXE / 1432 OHXE

Self-Propelled Hydrostatic Transmission Tracked Driven for Ultimate Performance Commercial Grade All-Steel Construction 420cc Toro Premium OHV Engine

Hydrostatic transmission allows for self-propelled operation with infinitely variable speed.

|                   | CONTRACTOR GRADE                                              |                                                               |
|-------------------|---------------------------------------------------------------|---------------------------------------------------------------|
|                   | COMMERCIAL<br>POWER TRX HD<br>1428 OHXE                       | COMMERCIAL<br>POWER TRX HD<br>1432 OHXE                       |
| MODEL             | 38890                                                         | 38891                                                         |
| CLEARING WIDTH    | 28" / 71.1 cm                                                 | 32" / 81.3 cm                                                 |
| SNOW CUT DEPTH    | 21" / 53.3 cm                                                 | 21" / 53.3 cm                                                 |
| ENGINE            | 420cc Toro Premium OHV                                        | 420cc Toro Premium OHV                                        |
| DRIVE SYSTEM      | Self-Propelled Hydrostatic<br>Transmission and Power Steering | Self-Propelled Hydrostatic<br>Transmission and Power Steering |
| STARTING          | Electric                                                      | Electric                                                      |
| THROWING DISTANCE | Up to 60'+ / 18.3 m+                                          | Up to 60'+ / 18.3 m+                                          |
| AUGER SYSTEM      | Power Max Anti-Clogging                                       | Power Max Anti-Clogging                                       |
| AUGER DIAMETER    | 14" / 35.6 cm                                                 | 14" / 35.6 cm                                                 |
| IMPELLER DIAMETER | 14" / 35.6 cm                                                 | 14" / 35.6 cm                                                 |
| AUGER GEARBOX     | Commercial-Grade, No Shear Pins                               | Commercial-Grade, No Shear Pins                               |
| HANDLE            | Commercial                                                    | Commercial                                                    |
| DEFLECTOR         | Double                                                        | Double                                                        |
| CHUTE CONTROL     | Quick Stick*                                                  | Quick Stick*                                                  |
| TIRES             | Tracked                                                       | Tracked                                                       |
| HAND WARMERS      | /                                                             | ✓                                                             |
| LED LIGHT         | /                                                             | ✓                                                             |
| WARRANTY"         | 5-Year Limited,<br>1-Year Commercial                          | 5-Year Limited,<br>1-Year Commercial                          |