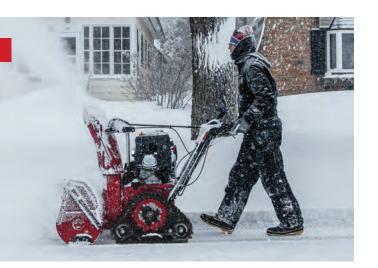

## WHEN A MONSTER STORM ROARS IN, ROAR BACK.

Featuring our biggest engine, the Power RX is built for your snowiest jobs, toughest terrain and steepest slopes.

IDEAL FOR Extra-large driveways, heavy accumulation and making quick work of 10"+ / 25.4 cm+ of snow