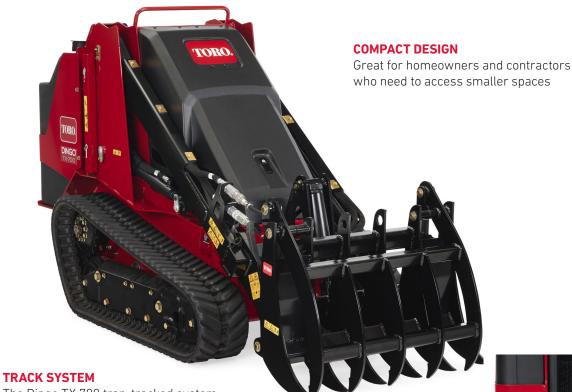

Designed to give you more power in a compact package, the Toro® Dingo® TX 700 expands labor savings beyond just homeowner projects. This no-nonsense workhorse packs 764 lbs of rated operating capacity and a 24.5 hp diesel engine, in a smaller footprint, so it's ideal for projects where homeowners and contractors are working in confined spaces. It also features patented Dingo TX 1000 traction controls that are easy to use, and a dedicated stand-on platform for increased operator comfort and visibility. And with dozens of compatible attachments, it's a versatile machine you can utilize for a wider range of jobs. With just the features you need, plus the familiarity and comforts of a Toro Dingo, it's an excellent solution to tackle projects big and small and increase labor savings.

### **FEATURES**

The Dingo TX 700 trap-tracked system, offers peace of mind and comes with either an aggresive narrow track or turf-friendly wide track option