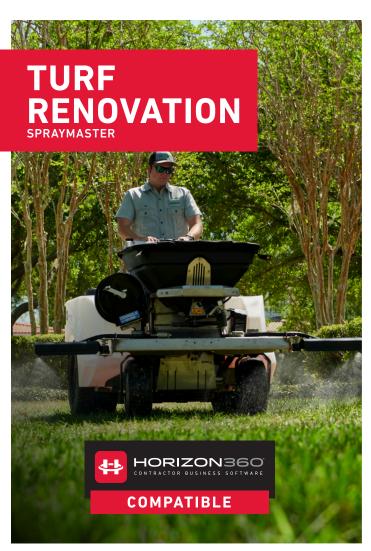

Get the job done better, faster and easier with the stand-on SprayMaster. The updated design creates more stability and balance resulting in less turf tear up and the flip up hopper allows for easy maintenance. Maximize ground coverage and reduce fill-up stops with two spay tanks with up to 60-gallon capacity, 250-pound hopper and 5-gallon fuel tank.

# **LARGE CAPACITY**

Maximize ground coverage and reduce fill-up stops with two spray tanks that hold up to 60 gallons, 250-pound hopper capacity, and a 5-gallon fuel tank.

#### **RIDE IN STYLE**

The new design allows for increase balance and stability and features larger wheels, improved hopper cover, and custom-stitched knee pad.

|                       | LEAN-TO-STEER<br>SPREADER/SPRAYER       | SPRAYMASTER<br>24 GALLON STAND-ON                               | SPRAYMASTER<br>40 GALLON STAND-ON         | SPRAYMASTER<br>60 GALLON STAND-ON | SPRAYMASTER<br>60 GALLON STAND-ON |
|-----------------------|-----------------------------------------|-----------------------------------------------------------------|-------------------------------------------|-----------------------------------|-----------------------------------|
|                       | 34230                                   | 34246                                                           | 34242                                     | 34240                             | 34243                             |
| POWER AND DRIVE SYST  | ГЕМ                                     |                                                                 |                                           |                                   |                                   |
| Engine <sup>*</sup>   | Kohler* 9.5 hp                          | 16 hp Twin Vanguard ▶ 21 hp Twin Vanguard ▶ 23 hp Twin Vanguard |                                           |                                   |                                   |
| Engine Orientation    |                                         |                                                                 | Horizontal                                |                                   |                                   |
| Fuel Capacity         | Gas/1.85 Gal (7 L)                      | 5 Gal (18.9 L) w/fuel gauge                                     |                                           |                                   |                                   |
| Electric Start        | Yes                                     | Yes                                                             | Yes                                       | Yes                               | Yes                               |
| Transmission          |                                         | Hydrostatic                                                     |                                           |                                   |                                   |
| Maximum Forward Speed | 5.5 mph (8.6 km/h)                      | 7 mph (11.3 km/h)                                               | ▶ 10 mph (16.1 mph)                       | 10 mph (16.1 mph)                 | 10 mph (16.1 mph)                 |
| SPREADER SYSTEM       |                                         |                                                                 |                                           |                                   |                                   |
| Hopper Size           | 175 lbs (79.4 kg)                       | 150 lbs (68.0 kg)                                               | > 250 lbs (113.4 kg)                      | 250 lbs (113.4 kg)                | 250 lbs (113.4 kg)                |
| ertilizer Capacity    | 225 lbs (102.1 kg)                      | 2 Rear Boxes - 50 lbs (22.7 kg) each                            |                                           |                                   |                                   |
| Spread Width          | Adjustable from 4'-22'<br>(1.2 - 6.7 m) | Adjustable up to 25'<br>(0.9 - 7.6 m)                           |                                           |                                   |                                   |
| Deflector Shield      | Molded Plastic                          | Molded Plastic                                                  | Molded Plastic                            | Molded Plastic                    | Molded Plastic                    |
| Spinner Motor         | Electric                                | Electric                                                        | Electric                                  | Electric                          | Electric                          |
| SPRAY SYSTEM          |                                         |                                                                 |                                           |                                   |                                   |
| Pump Capacity         | 5 GPM                                   |                                                                 | 5.3 GPM                                   |                                   |                                   |
| Spray Capacity        | 20 Gal                                  | 24 Gal (2 - 12 Gal)                                             | ▶ 40 Gal (2 - 20 Gal)                     | ▶ 60 Gal (2 - 30 Gal)             |                                   |
| Spray Width           | 4 or 10 ft<br>(1.2 or 3.0 m)            |                                                                 | 6 or 8 ft                                 |                                   |                                   |
| Boom                  | N/A                                     |                                                                 | 3-Section, Bi-Directional Breakaway Wings |                                   |                                   |
| Spot Spray Hose       | 15 ft (4.6 m) Coil Hose                 | 15 ft (4.6 m) Coil Hose                                         | ▶ 75 ft (22.9 m) Hose Reel                |                                   | ▶ 75 ft (22.9 m) Hose Reel        |
| WEIGHTS AND MEASUR    | REMENTS                                 |                                                                 |                                           |                                   |                                   |
| Weight                | 500 lbs. (226.8 kg)                     | 698 lbs. (316.7 kg)                                             | 896 lbs. (406.4 kg)                       | 912 lbs. (413.7 kg)               | 912 lbs. (413.7 kg)               |
| Height                | 51.5" (130.8 cm)                        | 48" (121.9 cm)                                                  | 50" (127.0 cm)                            | 50" (127.0 cm)                    | 50" (127.0 cm)                    |
| Width                 | 35.5" (90.2 cm)                         | 36" (91.4 cm)                                                   | 46" (116.8 cm)                            | 52" (132.1 cm)                    | 52" (132.1 cm)                    |
| Length                | 67.5" (171.5 cm)                        | 70.5" (179.1 cm)                                                | 73" (185.4 cm)                            | 72" (182.9 cm)                    | 72" (182.9 cm)                    |