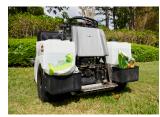

### **FILL UP HOPPER**

Maintenance is a breeze with the flip up hopper that provides easy access to the engine.

# **LARGE CAPACITY**

Maximize ground coverage and reduce fill-up stops with two spray tanks that hold up to 60 gallons, 250-pound hopper capacity, and a 5-gallon fuel tank.

#### **RIDE IN STYLE**

The new design allows for increase balance and stability and features larger wheels, improved hopper cover, and custom-stitched knee pad.

|                       | LEAN-TO-STEER<br>SPREADER/SPRAYER       | SPRAYMASTER<br>24 GALLON STAND-ON                               | SPRAYMASTER<br>40 GALLON STAND-ON         | SPRAYMASTER<br>60 GALLON STAND-ON | SPRAYMASTER<br>60 GALLON STAND-ON |
|-----------------------|-----------------------------------------|-----------------------------------------------------------------|-------------------------------------------|-----------------------------------|-----------------------------------|
|                       | 34230                                   | 34246                                                           | 34242                                     | 34240                             | 34243                             |
| POWER AND DRIVE SYST  | ГЕМ                                     |                                                                 |                                           |                                   |                                   |
| Engine <sup>*</sup>   | Kohler* 9.5 hp                          | 16 hp Twin Vanguard ▶ 21 hp Twin Vanguard ▶ 23 hp Twin Vanguard |                                           |                                   |                                   |
| Engine Orientation    |                                         |                                                                 | Horizontal                                |                                   |                                   |
| Fuel Capacity         | Gas/1.85 Gal (7 L)                      | 5 Gal (18.9 L) w/fuel gauge                                     |                                           |                                   |                                   |
| Electric Start        | Yes                                     | Yes                                                             | Yes                                       | Yes                               | Yes                               |
| Transmission          |                                         | Hydrostatic                                                     |                                           |                                   |                                   |
| Maximum Forward Speed | 5.5 mph (8.6 km/h)                      | 7 mph (11.3 km/h)                                               | ▶ 10 mph (16.1 mph)                       | 10 mph (16.1 mph)                 | 10 mph (16.1 mph)                 |
| SPREADER SYSTEM       |                                         |                                                                 |                                           |                                   |                                   |
| Hopper Size           | 175 lbs (79.4 kg)                       | 150 lbs (68.0 kg)                                               | > 250 lbs (113.4 kg)                      | 250 lbs (113.4 kg)                | 250 lbs (113.4 kg)                |
| ertilizer Capacity    | 225 lbs (102.1 kg)                      | 2 Rear Boxes - 50 lbs (22.7 kg) each                            |                                           |                                   |                                   |
| Spread Width          | Adjustable from 4'-22'<br>(1.2 - 6.7 m) | Adjustable up to 25'<br>(0.9 - 7.6 m)                           |                                           |                                   |                                   |
| Deflector Shield      | Molded Plastic                          | Molded Plastic                                                  | Molded Plastic                            | Molded Plastic                    | Molded Plastic                    |
| Spinner Motor         | Electric                                | Electric                                                        | Electric                                  | Electric                          | Electric                          |
| SPRAY SYSTEM          |                                         |                                                                 |                                           |                                   |                                   |
| Pump Capacity         | 5 GPM                                   |                                                                 | 5.3 GPM                                   |                                   |                                   |
| Spray Capacity        | 20 Gal                                  | 24 Gal (2 - 12 Gal)                                             | ▶ 40 Gal (2 - 20 Gal)                     | ▶ 60 Gal (2 - 30 Gal)             |                                   |
| Spray Width           | 4 or 10 ft<br>(1.2 or 3.0 m)            |                                                                 | 6 or 8 ft                                 |                                   |                                   |
| Boom                  | N/A                                     |                                                                 | 3-Section, Bi-Directional Breakaway Wings |                                   |                                   |
| Spot Spray Hose       | 15 ft (4.6 m) Coil Hose                 | 15 ft (4.6 m) Coil Hose                                         | ▶ 75 ft (22.9 m) Hose Reel                |                                   | ▶ 75 ft (22.9 m) Hose Reel        |
| WEIGHTS AND MEASUR    | REMENTS                                 |                                                                 |                                           |                                   |                                   |
| Weight                | 500 lbs. (226.8 kg)                     | 698 lbs. (316.7 kg)                                             | 896 lbs. (406.4 kg)                       | 912 lbs. (413.7 kg)               | 912 lbs. (413.7 kg)               |
| Height                | 51.5" (130.8 cm)                        | 48" (121.9 cm)                                                  | 50" (127.0 cm)                            | 50" (127.0 cm)                    | 50" (127.0 cm)                    |
| Width                 | 35.5" (90.2 cm)                         | 36" (91.4 cm)                                                   | 46" (116.8 cm)                            | 52" (132.1 cm)                    | 52" (132.1 cm)                    |
| Length                | 67.5" (171.5 cm)                        | 70.5" (179.1 cm)                                                | 73" (185.4 cm)                            | 72" (182.9 cm)                    | 72" (182.9 cm)                    |