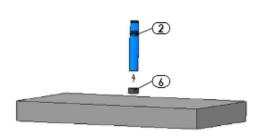

## Media Filter Single Chamber: YF660IVL

**Extension Legs Assembly Instructions** 

**Step 1** – Remove extension legs (2) from the box (1), carefully remove the cardboard and the nylon wrapping (3)

**Step 3** – Place the rubber caps (6) on the bottom of the extension legs (2). \***Note**: The caps fit snugly on only one end of the leg.