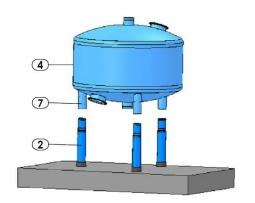

## Media Filter Single Chamber: YF660IVL

**Extension Legs Assembly Instructions** 

**Step 1** – Remove extension legs (2) from the box (1), carefully remove the cardboard and the nylon wrapping (3)

**Step 3** – Place the rubber caps (6) on the bottom of the extension legs (2). \***Note**: The caps fit snugly on only one end of the leg.

**Step 5** – Assembly is now completed.

**Step 2** –Carefully raise the media filter (4) with \*\*quilted forklift or tilt it, and remove the rubber caps (6) from the

Step 4 – Attach the extension legs (2) to the media filter legs (7) either using a \*\*quilted forklift or by tilting