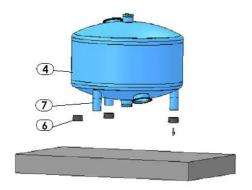

**Step 5** – Assembly is now completed.

**Step 2** –Carefully raise the media filter (4) with \*\*quilted forklift or tilt it, and remove the rubber caps (6) from the

Step 4 – Attach the extension legs (2) to the media filter legs (7) either using a \*\*quilted forklift or by tilting