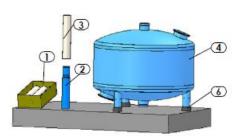

## Media Filter Single Chamber: YF660IVL

**Extension Legs Assembly Instructions** 

**Step 1** – Remove extension legs (2) from the box (1), carefully remove the cardboard and the nylon wrapping (3)

**Step 3** – Place the rubber caps (6) on the bottom of the extension legs (2). \***Note**: The caps fit snugly on only one end of the leg.