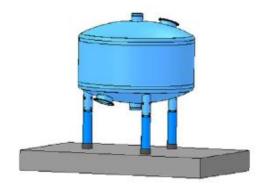

**Step 5** – Assembly is now completed.

**Step 2** –Carefully raise the media filter (4) with \*\*quilted forklift or tilt it, and remove the rubber caps (6) from the

Step 4 – Attach the extension legs (2) to the media filter legs (7) either using a \*\*quilted forklift or by tilting