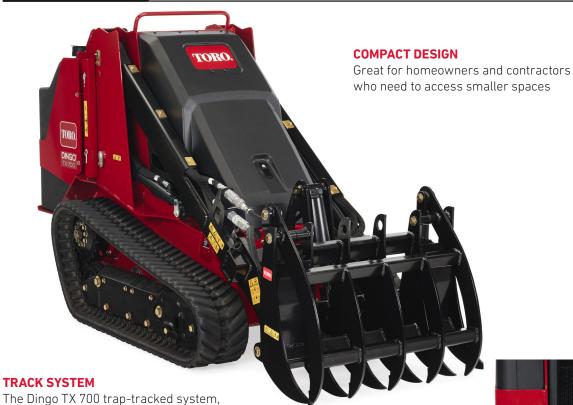

Designed to give you more power in a compact package, the Toro® Dingo® TX 700 expands labor savings beyond just homeowner projects. This no-nonsense workhorse packs 764 lbs of rated operating capacity and a 24.5 hp diesel engine, in a smaller footprint, so it's ideal for projects where homeowners and contractors are working in confined spaces. It also features patented Dingo TX 1000 traction controls that are easy to use, and a dedicated stand-on platform for increased operator comfort and visibility. And with dozens of compatible attachments, it's a versatile machine you can utilize for a wider range of jobs. With just the features you need, plus the familiarity and comforts of a Toro Dingo, it's an excellent solution to tackle projects big and small and increase labor savings.

### **EASY-TO-USE CONTROLS**

offers peace of mind and comes with either an aggresive narrow track or turf-friendly wide track option

Effortless traction controls are easy to use for all-day productivity

### **STAND-ON PLATFORM**

A dedicated platform on a compact frame. Plus, the spring loaded auxillary foot pedal increases foot space